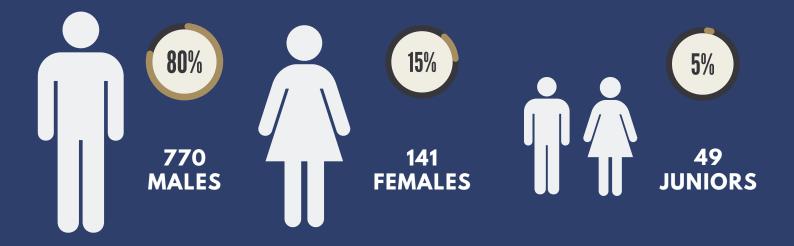

Other than members golf, we host many causal golfers and corporate and community events over the year, with the club becoming busier every year.

TPGC HAS OVER 800 PLAYING MEMBERS AND PRIDES OURSELF ON HAVING AVAILABILITY TO HOST A SIGNIFICANT AMOUNT OF GREEN FEE VISITORS OVER THE YEAR