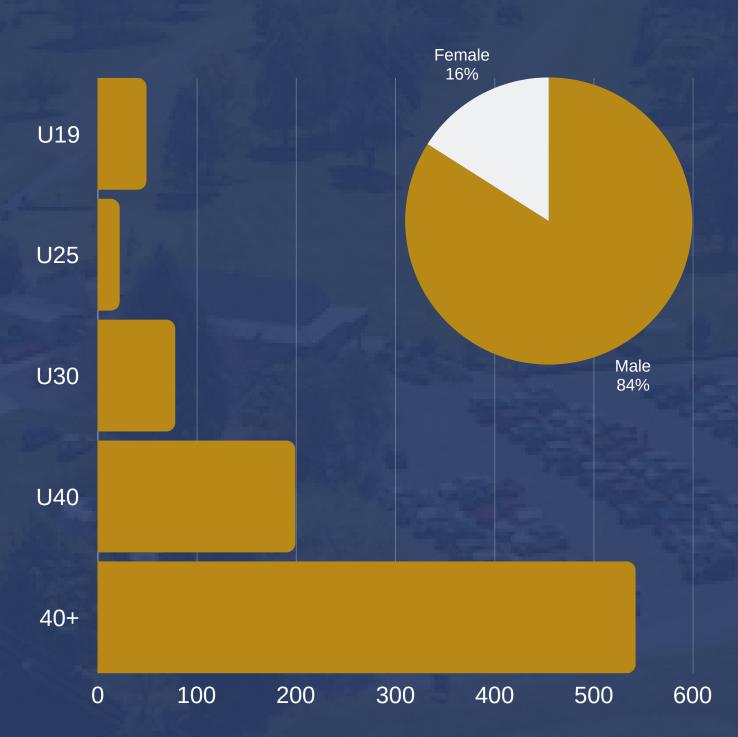

### TARGET MARKET

80,000 ANNUAL ROUNDS PLAYED TOP VISITORS 1. BAY OF PLENTY 2. AUCKLAND 3. WAIKATO

85,000 ANNUAL EMAILS DELIVERED

85% EMAIL ENGAGEMENT

3.4K SOCIAL MEDIA FOLLOWERS

10K+ MONTHLY VIEWS 300+ GOGGLE REVIEWS 4.5 STARS